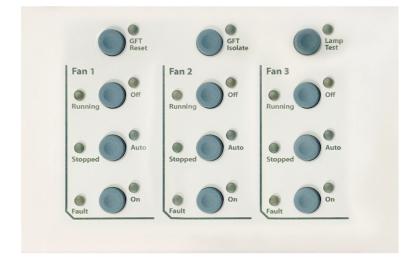

## **Product Overview**

The Incite SyncroAS fan control module (SFCM) has been designed to enable ease of interface to building services providing smoke control in an installation.

The SFCM manual controls will only operate when the enable keyswitch on the SyncroAS panel is in the enable position.

The SCFM contains 3 off 1668 control and status indicators, a general fire trip and isolate, and a lamp test button. The module connects to the SyncroAS panel by four wires, two for power and two for RS485 communications.